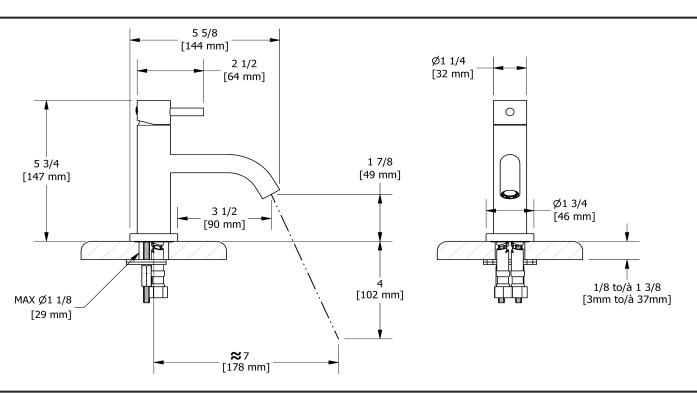

Single hole lavatory faucet **CS01** 







# **Specifications**

## **Descriptions**

- 3/8" speedway compression
- Ceramic cartridge
- Push drain

### Available colors

- C : Chrome
- BN: Brushed Nickel (PVD)

### Available flows

- 5.7 L/min, 1.5 gpm (US) 60psi \*
- 1.9 L/min, 0.5 gpm (US) 60psi ( **CS01-05** )
- 3.7 L/min, 1 gpm (US) 60psi ( **CS01-10** )

\*EPA certification applicable to the indicated model only\*

#### **Certifications**

- CSA B125.1
- NSF/ANSI standard 61 and 372
- ASME A112.18.1
- CMR248 Approval
- ADA



Sizes, models and finishes may differ from thoses presented.

#### Warranty

This Riobel Inc. product you have purchased carries a Limited Lifetime Warranty on the chrome, PVD finish, blacks and all working parts and is guaranteed from the initial purchase date against all manufacturing defects. All other finishes, including plastic components, are guaranteed for one year. All electric and/or electronic parts are covered by a 5-year limited warranty. The warranty offered on our products will be honored only if the installation is performed by a certified master plumber.

#### **Customer Care**

Phone (800) 777 - 9762 | Email: customercare@houseofrohl.com | Website: houseofrohl.com/support/contact-us