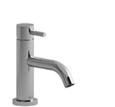

Single hole lavatory faucet **CS01** 

## **Descriptions**

- 3/8" speedway compression
- Ceramic cartridge
- Push drain

### Available colors

- C : Chrome
- BN: Brushed Nickel (PVD)

### Available flows

- 5.7 L/min, 1.5 gpm (US) 60psi \*
- 1.9 L/min, 0.5 gpm (US) 60psi ( **CS01-05** )
- 3.7 L/min, 1 gpm (US) 60psi ( **CS01-10** )

\*EPA certification applicable to the indicated model only\*